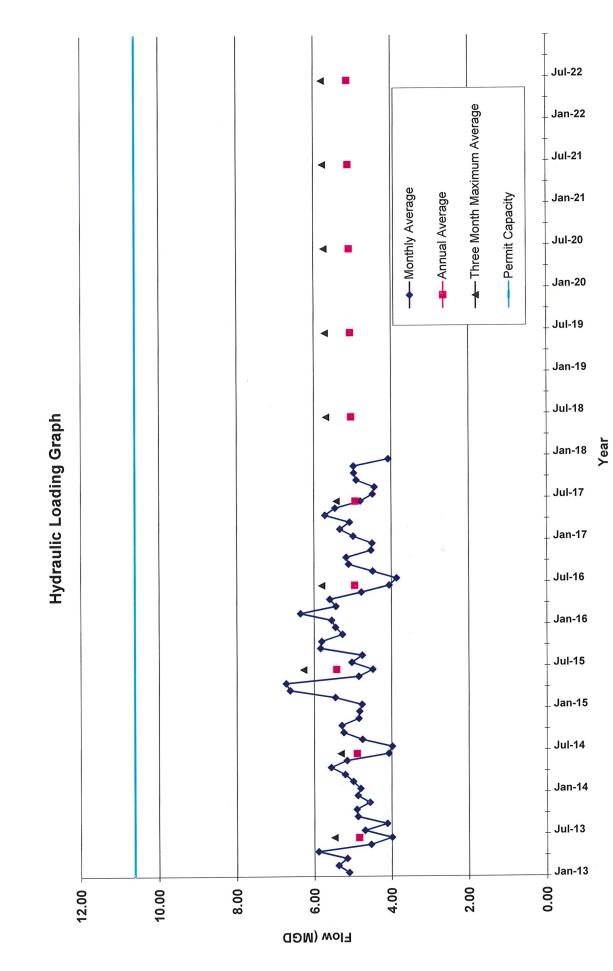

### **Plant Operation**

The treatment plant is operating well with no exceptions to our NPDES permits for the month of October 2018. The 12-month rolling average flow for October was 4.92mgd with the average for the month being 5.58mgd. The average monthly **influent** flow was 6.56mgd. Treatment units on line are as follows: primary clarifiers #2, #5 and #6; aeration basins #2 and