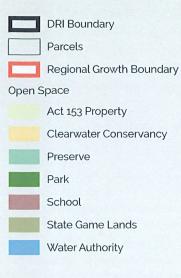

### **Developer Plan Reviews:**

- Three (3) Developer Plan submissions have been active since the last report.
- The design plans for <u>Grace Hills Church (Gray's Woods Lots 46A & 46B)</u> were reviewed and recommended to Staff for Approval on October 23, 2018 (1178.0651).
- The design plans for <u>Oak Ridge Avenue Lots 29 and 30</u> were reviewed and recommended to Staff for Approval on October 29, 2018 (1178.0653). Page 8 of 67

- Revised design plans for <u>Gray's Woods Planned Community Phase 6, Section A</u> were reviewed and were returned to the Developer for additional corrections on November 4, 2018 (1178.0650).
- The developer's engineer has made no submissions for the <u>Pine Hall Traditional Town</u> <u>Development</u> following the meeting with Staff on October 9, 2018 (1178.0652).
- Shop drawings are being processed and reviewed for <u>The Cottages by Toll Brothers</u> (1178.0567).