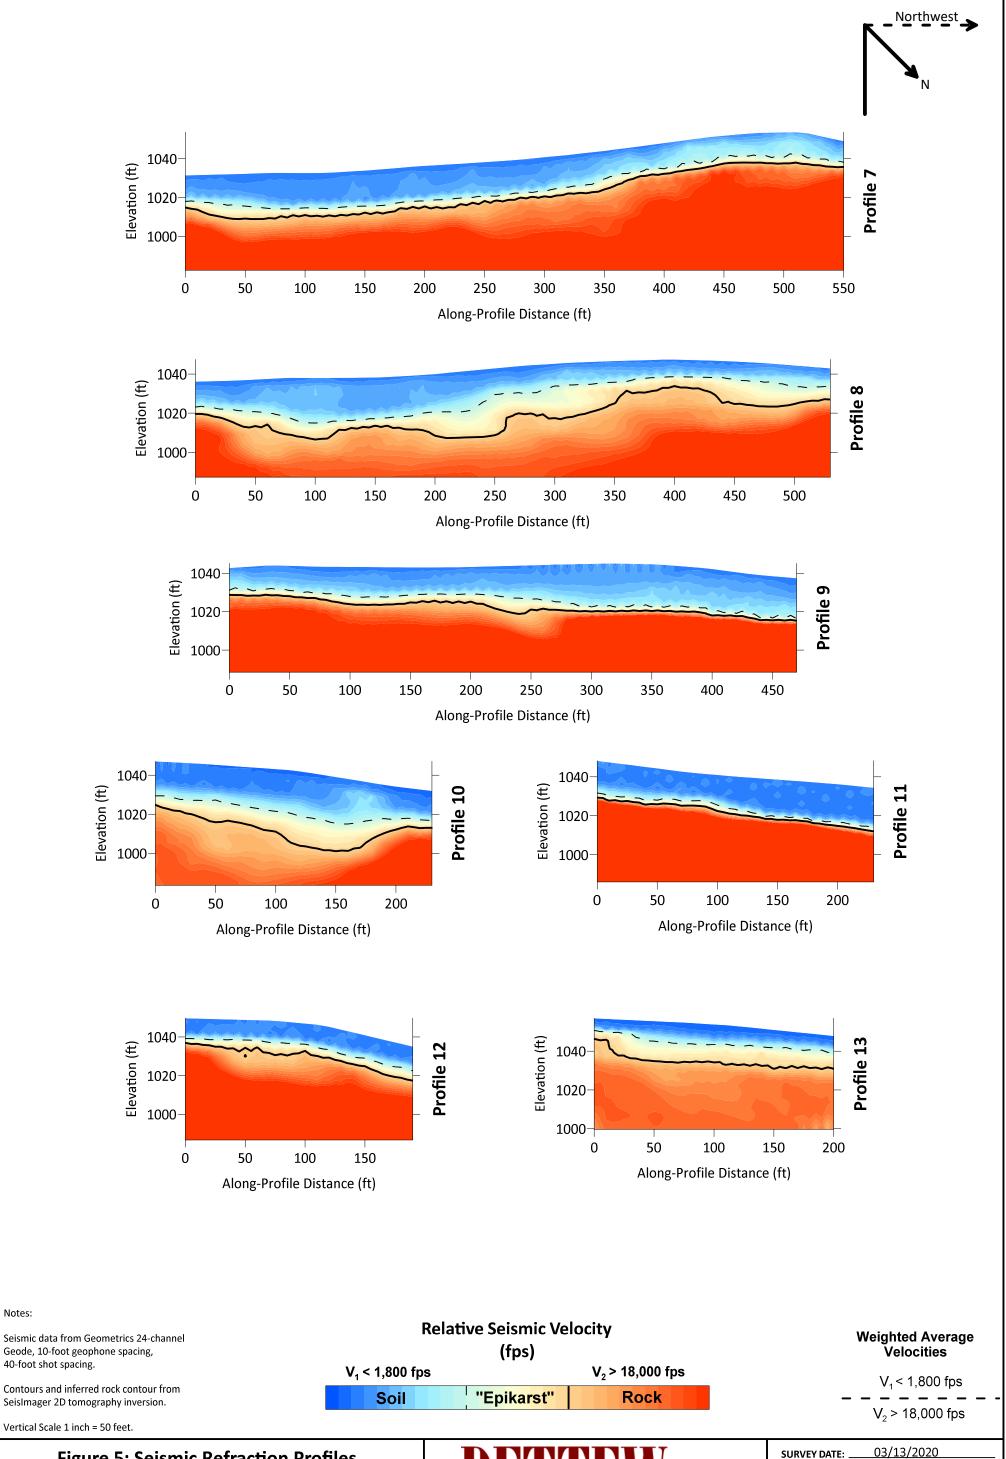

#### Solar System (Phase I/II)

- The Interconnection Application has been submitted to First Energy/West Penn Power. RETTEW continues regulatory design packages (such as zoning and landdevelopment).
- Geophysical investigation field work for Phase II was completed the week of March 9<sup>th</sup>. The attached figure depicts the initial results of an electromagnetic terrain conductivity survey, which helps to identify areas that may include shallow rock.