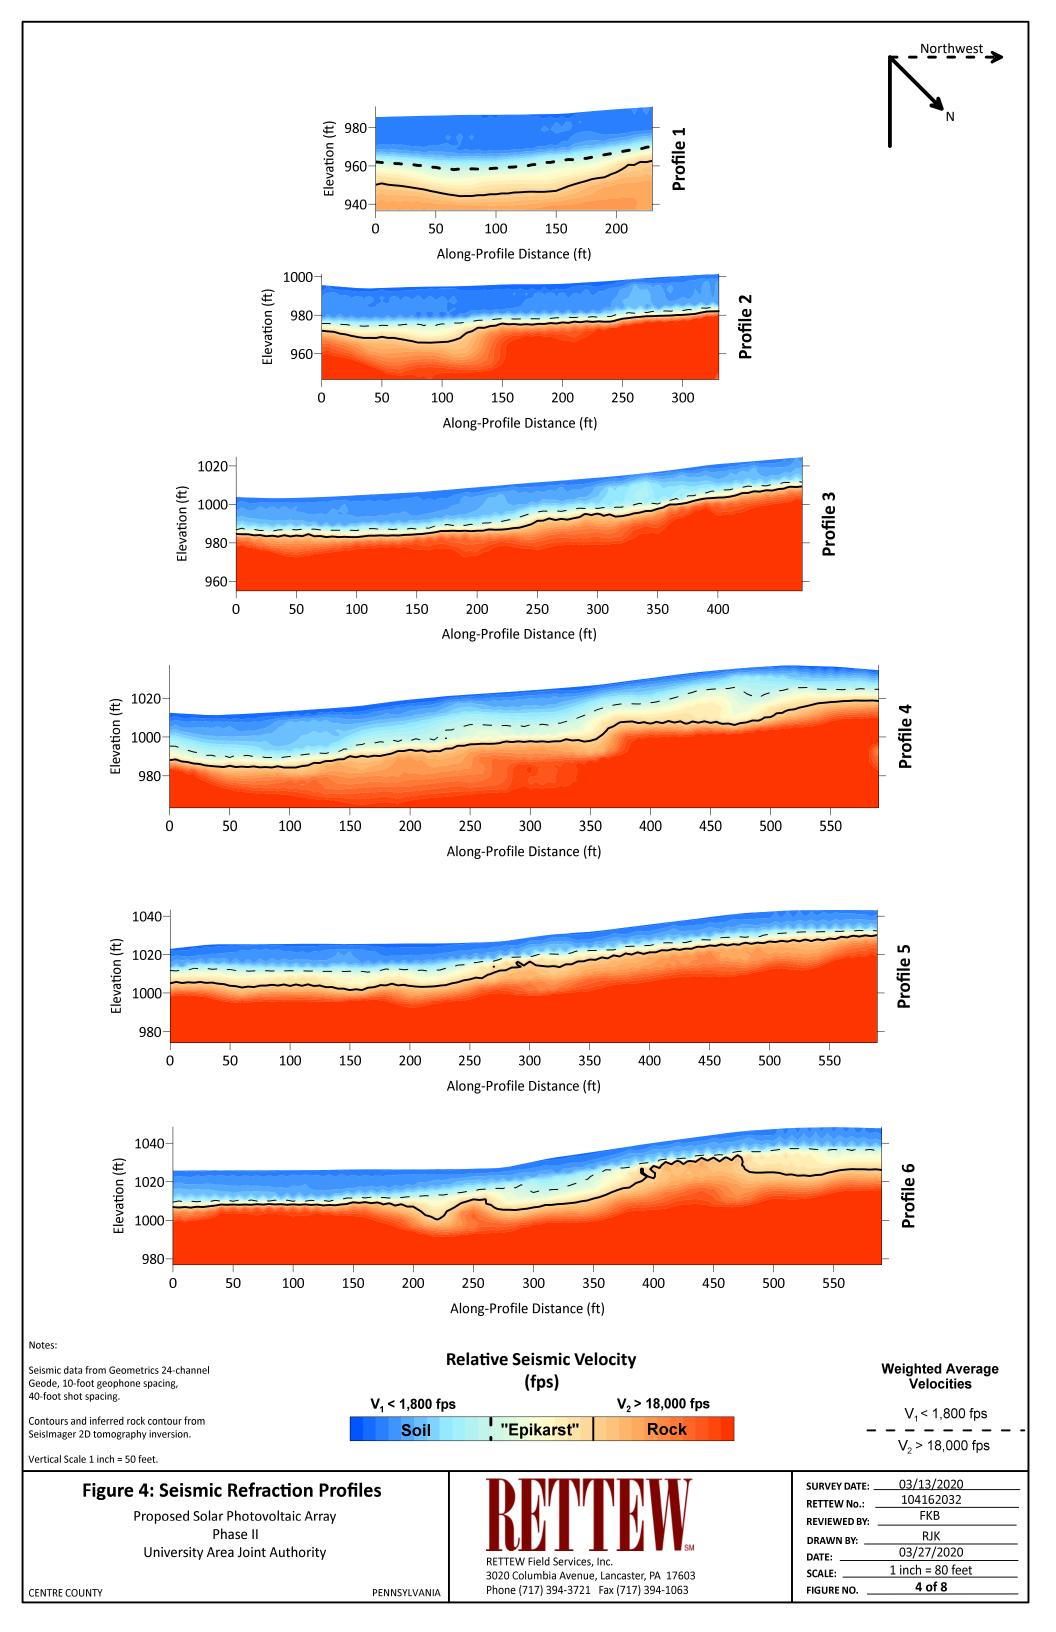

#### Solar System (Phase I/II)

- The Interconnection Application has been submitted to First Energy/West Penn Power. RETTEW continues regulatory design packages (such as zoning and landdevelopment).
- Geophysical investigation field work for Phase II was completed the week of March 9<sup>th</sup>. The attached figure depicts the initial results of an electromagnetic terrain conductivity survey, which helps to identify areas that may include shallow rock.