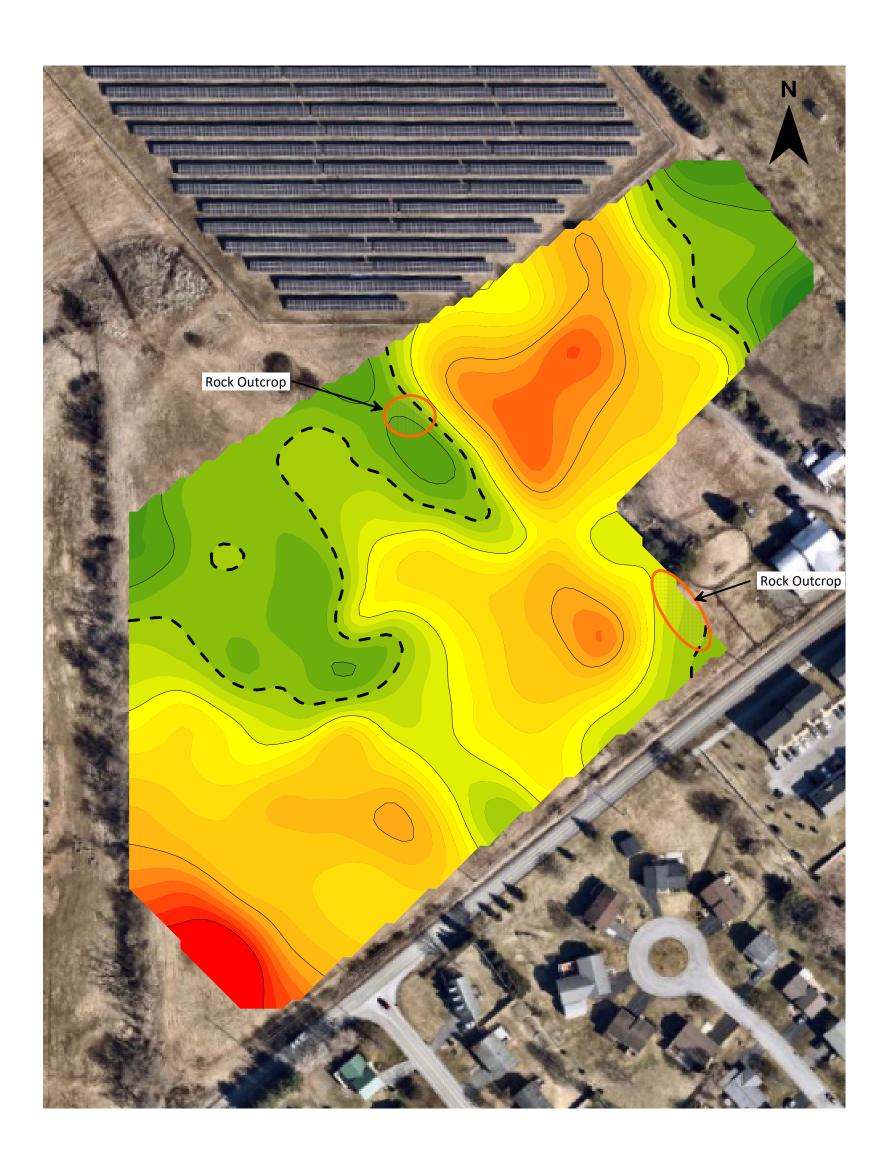

#### Solar System (Phase I/II)

- The Interconnection Application has been submitted to First Energy/West Penn Power. RETTEW continues regulatory design packages (such as zoning and landdevelopment).
- Geophysical investigation field work for Phase II was completed the week of March 9<sup>th</sup>. The attached figure depicts the initial results of an electromagnetic terrain conductivity survey, which helps to identify areas that may include shallow rock.