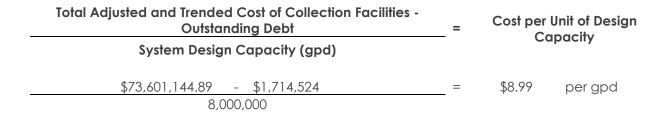

#### **5.1 2022 Tapping Fee**

The tapping fee is adjusted annually based on the Construction Cost Index published in the Engineering News Record each October. From October 2020 to October 2021, the index increased by 8.0 percent. Increasing the 2022 tapping fee accordingly results in an increase from the current \$5543 per EDU to \$5986 per EDU, an increase of \$443 per EDU.

**Recommendation:** Increase the 2022 tapping fee to \$5986 per EDU, effective January 1, 2022.

2022 Tapping Fee Approved A motion was made by Mr. Dempsey, second by Mr. Auman to increase the 2022 tapping fee to \$5,986 per EDU, effective January 1, 2022. The motion passed unanimously.