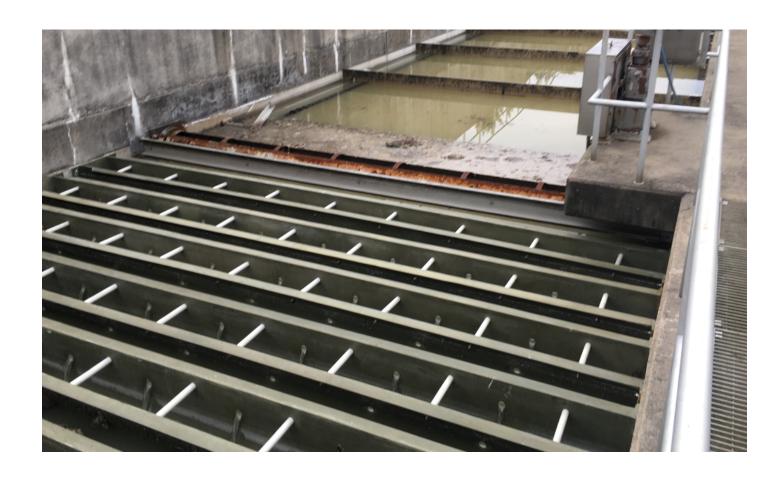

### ENR/AWT Upgrade Project (094612009)

• After negotiations, the Authority and HRI, Inc. have agreed to accept the Primary Clarifier Troughs as Defective Work and a credit of \$83,500.94 to reimburse the Authority for accepting Defective Work that did not comply with the requirements of the Contract Documents. Correspondence related to this modification is attached to the report. As such, RETTEW has prepared Change Order No. 06-Finalto credit the Authority and provide additional days to HRI to complete the closeout of the Project. RETTEW recommends execution of Change Order No. 06 in the deductive amount of \$83,500.94 and addition of 819 days to the Final Completion Deadline. We also recommend processing of Payment Application No. 17 (Final) in the amount of \$0.00 to complete the closeout of the ENR/AWT Upgrade Project.