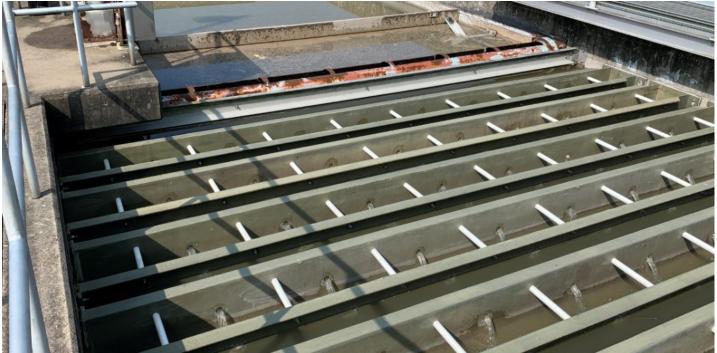

### **Plant Operation**

The treatment plant is operating well with no exceptions. The 12-month rolling average flow for October was 3.56mgd with the average for the month being 4.32mgd. The average monthly **influent** flow was 5.64mgd.

Treatment units online are as follows: primary clarifiers #1, #5 and #6; aeration basins #2 and #3; secondary; clarifiers'#1, #3, and #4; all eight tertiary filters are online.

Below is the chart for Reuse Distribution and Temperature Data: