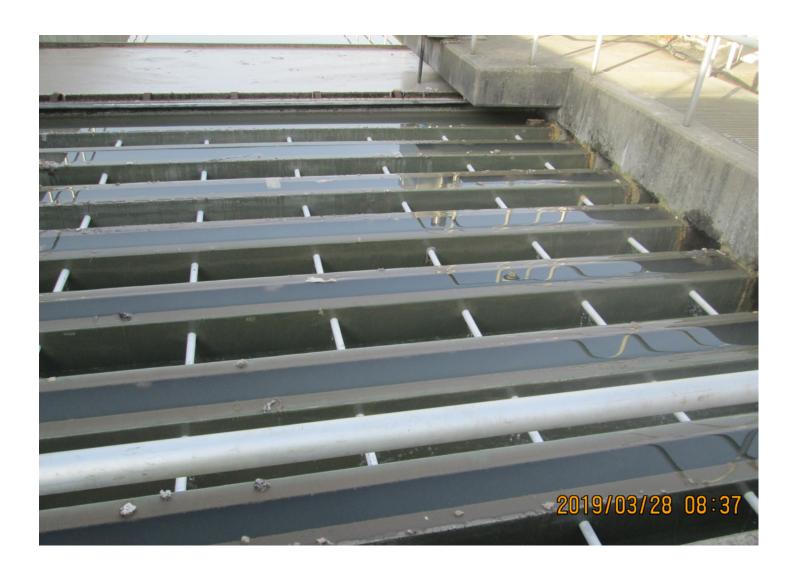

### ENR/AWT Upgrade Project (094612009)

• After negotiations, the Authority and HRI, Inc. have agreed to accept the Primary Clarifier Troughs as Defective Work and a credit of \$83,500.94 to reimburse the Authority for accepting Defective Work that did not comply with the requirements of the Contract Documents. Correspondence related to this modification is attached to the report. As such, RETTEW has prepared Change Order No. 06-Finalto credit the Authority and provide additional days to HRI to complete the closeout of the Project. RETTEW recommends execution of Change Order No. 06 in the deductive amount of \$83,500.94 and addition of 819 days to the Final Completion Deadline. We also recommend processing of Payment Application No. 17 (Final) in the amount of \$0.00 to complete the closeout of the ENR/AWT Upgrade Project.