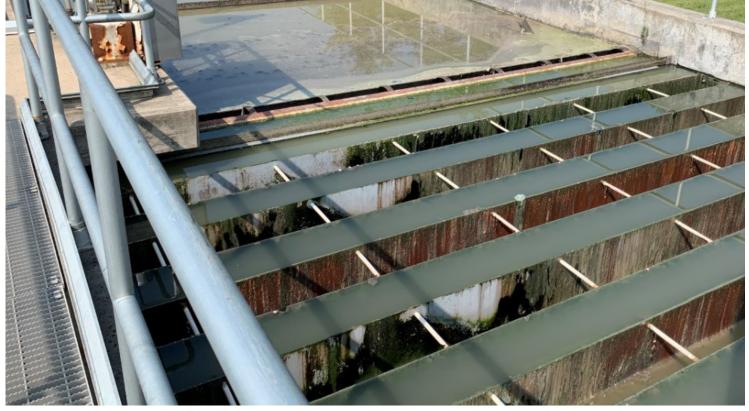

### **Plant Operation**

The treatment plant is operating well with no exceptions. The 12-month rolling average flow for October was 3.56mgd with the average for the month being 4.32mgd. The average monthly **influent** flow was 5.64mgd.

Treatment units online are as follows: primary clarifiers #1, #5 and #6; aeration basins #2 and #3; secondary; clarifiers'#1, #3, and #4; all eight tertiary filters are online.

Below is the chart for Reuse Distribution and Temperature Data: