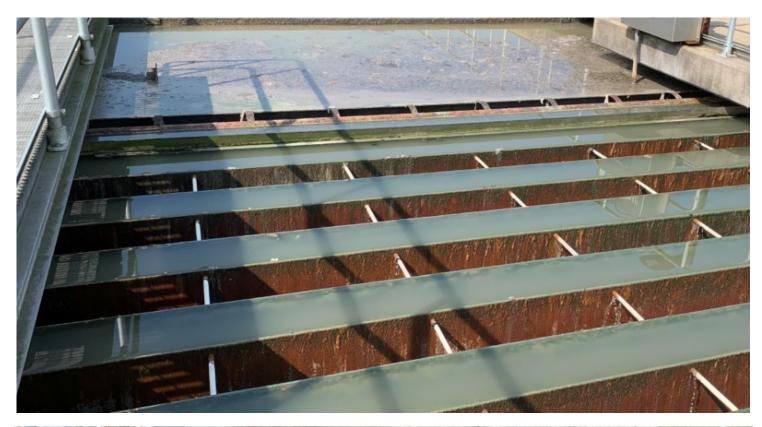

### **Plant Operation**

The treatment plant is operating well with no exceptions. The 12-month rolling average flow for October was 3.56mgd with the average for the month being 4.32mgd. The average monthly **influent** flow was 5.64mgd.

Treatment units online are as follows: primary clarifiers #1, #5 and #6; aeration basins #2 and #3; secondary; clarifiers'#1, #3, and #4; all eight tertiary filters are online.

Below is the chart for Reuse Distribution and Temperature Data: