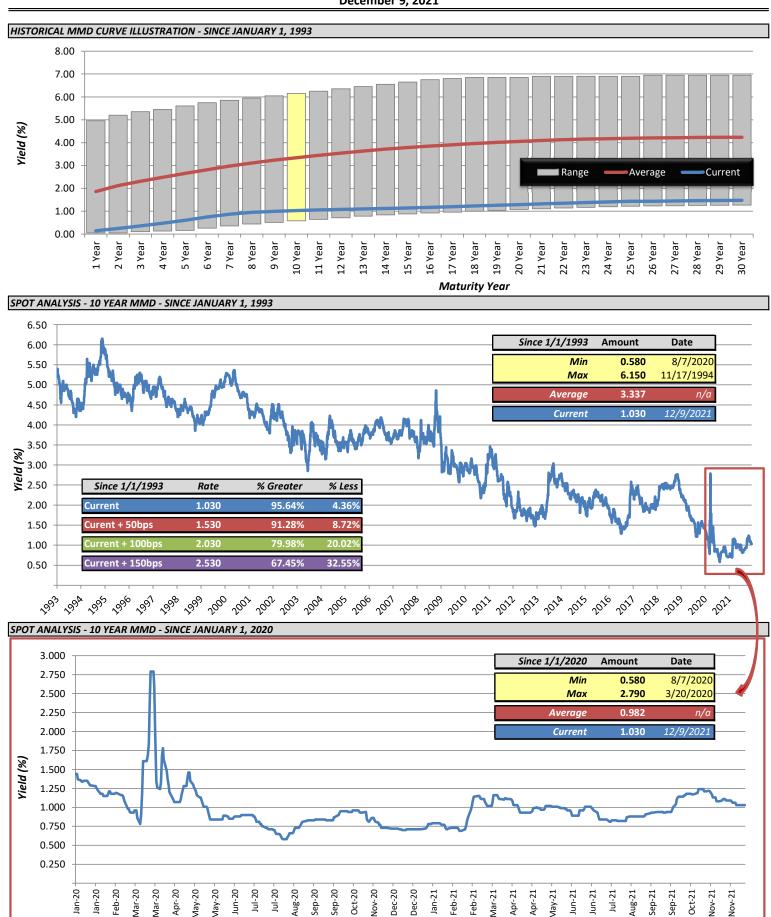

### 4.2 State College Borough Rate

At the October meeting, the HRG report concerning the rate that should be charged to State College Borough was discussed. A decision on the rate to be charged was deferred until November, and comments on the report were requested by November 5. No comments have been received. The Borough has included the rate change in their 2022 budget. The UAJA 2022 budget assumes the rate will be charged to the Borough effective January 1, 2022.

The rate is based on an estimate of the number of EDU's in the Borough. No information was provided by the Borough concerning the actual number of EDU's within the Borough, so the calculation may change should the Borough provide a more accurate count.

An alternative to adopting the EDU rate immediately is to adopt an interim volumetric charge which would reflect a 17.5 percent increase over the current volumetric charge of \$5,287 per million gallons. This would give the Borough additional time to accurately determine the number of EDU's within the Borough. The volumetric rate would be \$6,212 per million gallons.

**Recommendation:** Adopt the rate of \$66 per EDU for State College Borough effective January 1, 2022.

Approval of Rate Change for State College Borough A motion was made by Mr. Kunkle, second by Mr. Ebaugh, to approve the rate study that has been submitted that provides for a change in the rates for State College Borough at approximately 17.5%, that we include the revenue from that rate increase in our 2022 budget, and that we review the rate increase as well as the budget prior to our first quarter billing in March 2022. The motion passed unanimously.