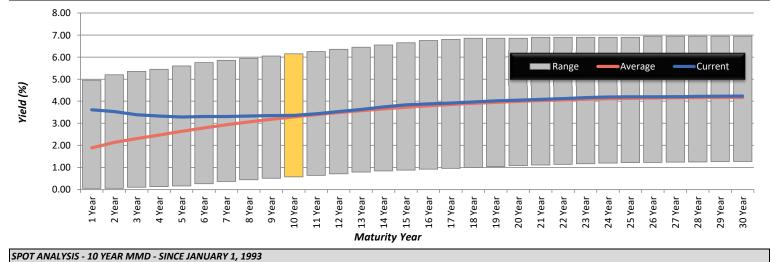

sonably expect at the time the borrowing:
  - a. Expenditure Test issuer will spend 85% of the proceeds within three years.
  - b. **Time Test** issuer will incur a substantial binding obligation (sign a design contract, award a construction bid) within six (6) months, equal to at least 5% of the borrowing amount.
  - c. **Due Diligence Test** construction of the project will proceed, and the bonds funds will be spent, with due diligence to completion.

#### **Next Steps**

- ✓ Adoption of Parameters Resolution October 18th
- ✓ PFM to distribute Underwriter RFP for 2024 Bonds December
- ✓ Authority selection of Underwriter for 2024 Bonds December
- ✓ Pricing of the Bonds Early February 2024
- ✓ Settlement of the Bonds Early March 2024

#### **MUNICIPAL MARKET UPDATE**

October 11, 2023







#### UNIVERSITY AREA JOINT AUTHORITY SUMMARY OF OUTSTANDING INDEBTEDNESS

| 1                         | 2             | 3                        | 4                   | 5             | 6             | 7             | 8             | 9             | 10            | 1 <sup>.</sup> |
|---------------------------|---------------|--------------------------|---------------------|---------------|---------------|---------------|---------------|---------------|---------------|----------------|
|                           |               |                          |                     |               | FIRST LIE     | EN DEBT       |               |               |               |                |
|                           |               | JSSB                     |                     |