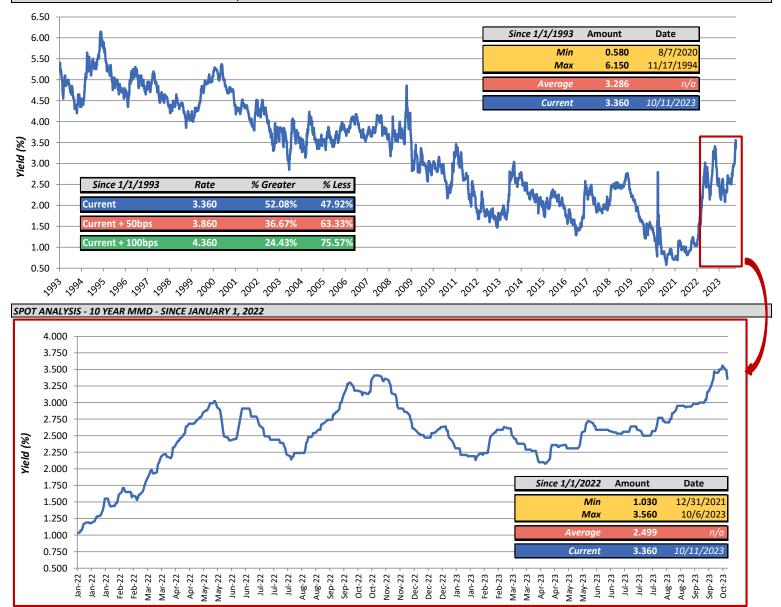

nably expect at the time the borrowing:
  - a. Expenditure Test issuer will spend 85% of the proceeds within three years.
  - b. **Time Test** issuer will incur a substantial binding obligation (sign a design contract, award a construction bid) within six (6) months, equal to at least 5% of the borrowing amount.
  - c. **Due Diligence Test** construction of the project will proceed, and the bonds funds will be spent, with due diligence to completion.

#### **Next Steps**

- ✓ Adoption of Parameters Resolution October 18th
- ✓ PFM to distribute Underwriter RFP for 2024 Bonds December
- ✓ Authority selection of Underwriter for 2024 Bonds December
- ✓ Pricing of the Bonds Early February 2024
- ✓ Settlement of the Bonds Early March 2024

#### **MUNICIPAL MARKET UPDATE**

October 11, 2023







#### UNIVERSITY AREA JOINT AUTHORITY SUMMARY OF OUTSTANDING INDEBTEDNESS

| 1                         | 2             | 3                        | 4                   | 5             | 6             | 7             | 8             | 9             | 10            | 1 <sup>.</sup> |
|---------------------------|---------------|--------------------------|---------------------|---------------|---------------|---------------|---------------|---------------|---------------|----------------|
|                           |               |                          |                     |               | FIRST LIE     | EN DEBT       |               |               |               |                |
|                           |               | JSSB                     |                     |