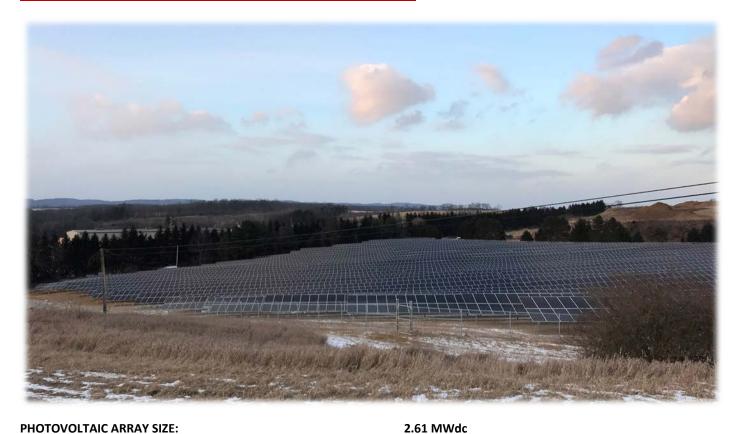

330W - 345W

#1 (Largest)\*

PHOTOVOLTAIC ARRAY SIZE:
TOTAL NUMBER OF PANELS:
PREDICTED ANNUAL PRODUCTION:

ANNUAL PREDICTED PORTION OF AUTHORITY WWTP USAGE

INVERTER TYPE

INVERTER MANUFACTURER PANEL MANUFACTURER PANEL WATTAGE